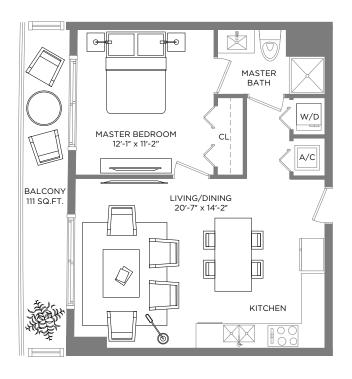

## RESIDENCE 07

1 BEDROOM / 1 BATH

A/C INTERIOR AREA 592 SQ.FT. / 54.99 SQ.M. TERRACE AREA 111 SQ.FT. / 10.31 SQ.M. TOTAL RESIDENCE 703 SQ.FT. / 65.30 SQ.M.

Each purchaser is advised that there are various methods for calculating the square footage of a Unit, and that depending on the method of calculation, the quoted square footage of a Unit in advertising materials may vary from the square footage of a Unit as stated or described in the Prospectus and the Declaration. The dimensions of the Unit shown in these floor plans have been calculated from the exterior boundaries of the exterior walls to the centerine of interior demising walls, including common elements such as structural walls and other interior structural components of the building and in fact vary from the dimensions that would be determined by using the description and definition of the "Unit" set furth in the Prospectus and the Declaration. For your reference, the area of the Unit, determined in accordance with Unit boundaries as defined in the Prospectus and the Declaration is less than the square footage reflected here. The configuration and use of space or the floor plan design may vary from that in the Prospectus or make design, dimensions, specification, and plan changes at any time, in the Developer's discretion because the Developer thas second or the reserved the right in the Prospectus to make design, dimensions, specification, and plan changes at any time, in the Developer's discretion the reserved the right in the Prospectus to make design, dimensions, specification, and plan changes at any time, in the Developer's discretion because the Developer thas second or the right in the Prospectus or the prospectus or the product obtained by multiplying the stated ength times width. All dimensions are approximate and may vary with actual construction, and all floor plans are subject to change. The furnishings and décor illustrated are not included with the purchase of the Unit. See Prospectus for additional information regarding what is offered with the Unit and the calculation of Unit square footage and dimensions.

<sup>\*\*</sup> Terrace configurations vary from floor to floor and may include cut-outs. For an accurate depiction of the terrace configuration, see Exhibit "2" to the Declaration.